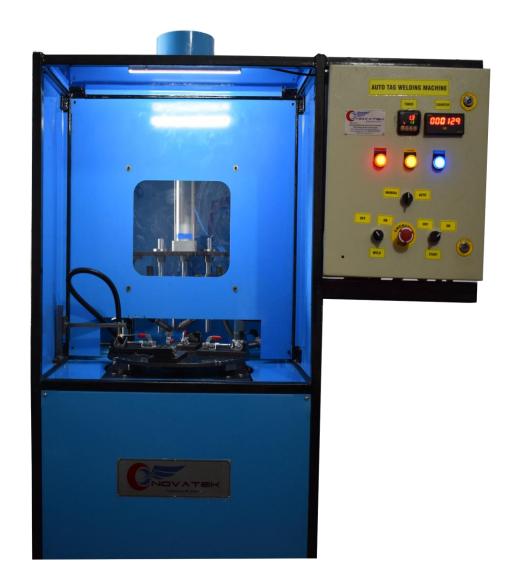

## Automatic Nut-Tack Welding Machine

### Description

- It is a fully automated structural nuts tack welding Machine.
- Servo Controlled indexing Plate enables mounting of multiple workpieces, thus reducing the cycle time.
- The machine features the automatic detection of missing components.

#### Features

- Servo Controlled Indexing Plate for mounting multiple workpieces.
- Loading & Unloading of W/P is manual.
- Pneumatically operated Torch Head motion.
- Microslide adjustment for torch setting.
- Torch gun with attachment 2nos

#### Cont..

- Proper ventilation for welding smoke.
- On time counter display.
- It includes timer for setting weld time
- Automatic detection of missing components.
- PLC Controlled operations.