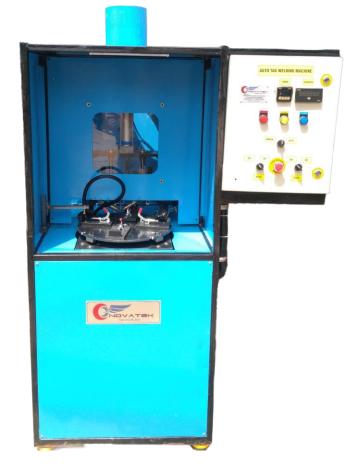

## Automatic Nut-Tack Welding Machine

### Description

- It is a fully automated structural nuts tack welding Machine.
- Servo Controlled indexing Plate enables mounting of multiple workpieces, thus reducing the cycle time.
- The machine features the automatic detection of missing components.

#### Features

- Servo Controlled Indexing Plate for mounting multiple workpieces.
- Loading & Unloading of W/P is manual.
- Pneumatically operated Torch Head motion.
- Microslide adjustment for torch setting.
- Torch gun with attachment 2nos

#### Cont..

- Proper ventilation for welding smoke.
- On time counter display.
- It includes timer for setting weld time
- Automatic detection of missing components.
- PLC Controlled operations.