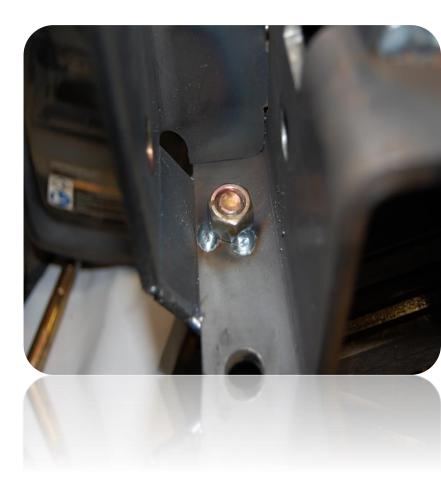

## Automatic Nut-Tack Welding Machine

### Description

- It is a fully automated structural nuts tack welding Machine.
- Servo Controlled indexing Plate enables mounting of multiple workpieces, thus reducing the cycle time.
- The machine features the automatic detection of missing components.